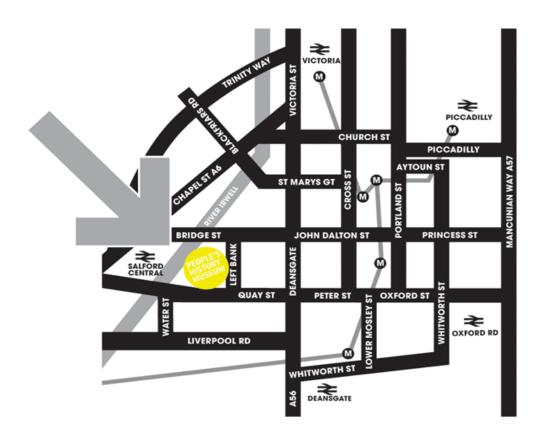

## **Map & Directions:**

The museum is on Left Bank in Spinningfields in Manchester city centre.

Rail station - Salford Central (2 mins walk)

**Metrolink station –** St Peter's Square (10 mins walk)

Bus stop (1, 8, 12, 26, 27, 31, 32, 36, 37, 71, 73, X34) - Bridge Street (2 mins walk)

**Metroshuttle stop –** Bridge Street (no 1) and Gartside Street (no 3) (2 mins walk)

Car park - Bridge Street/King Street West/New Bailey Street/New Quay Street (2-5 mins walk)

On-street parking for disabled drivers – Corner of Dolefield and Wood Street

**Coaches –** Drop off only outside the museum